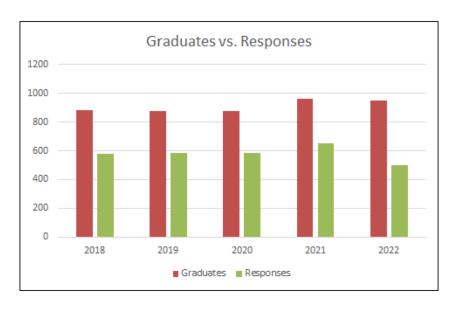

# **Summary for All Programs**

| Graduate<br>Survey | Graduates | Respondents | Response Rate |
|--------------------|-----------|-------------|---------------|
| Response Rate      | 952       | 502         | 52.7%         |