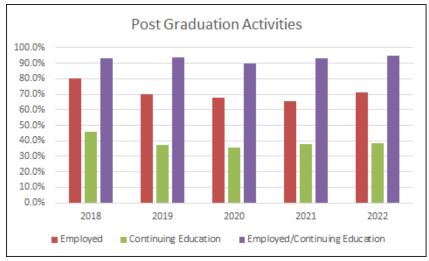

| Post-<br>Graduation<br>Activities | Employed | Continuing<br>Education | Employed and/or<br>Continuing<br>Education | Not<br>Employed<br>or Education |
|-----------------------------------|----------|-------------------------|--------------------------------------------|---------------------------------|
| (% of                             | 357      | 192                     | 477                                        | 25                              |
| respondents)                      | 71.1%    | 38.2%                   | 95.0%                                      | 5.0%                            |