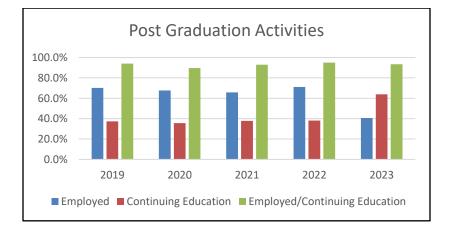

<u>Career and Continuing Education Outcomes Rate</u>: The LCCC total career outcome rate is 40.8%. Continuing education outcome rate is 64.2%. Of the 620 respondents, 253 had outcomes related to a career and 580 related to continuing education.

| Post-<br>Graduation<br>Activities (% | Employed | Continuing<br>Education | Employed and/or<br>Continuing<br>Education | Not<br>Employed<br>or Education |
|--------------------------------------|----------|-------------------------|--------------------------------------------|---------------------------------|
| of                                   | 132      | 78                      | 191                                        | 19                              |
| Respondents)                         | 62.9%    | 37.1%                   | 90.9%                                      | 9.1%                            |

## Summary for Associate in Arts Degrees (AA)

| Graduate<br>Survey                   | Graduates   |                         |                             | Response Rate     78.0% |                                 |
|--------------------------------------|-------------|-------------------------|-----------------------------|-------------------------|---------------------------------|
| Response Rate                        | 300         |                         |                             |                         |                                 |
| Post-<br>Graduation<br>Activities (% | Employed    | Continuing<br>Education | Employed<br>Contin<br>Educa | uing                    | Not<br>Employed<br>or Education |
| of<br>Respondents)                   | 65<br>27.8% | 188<br>80.3%            | 224<br>95.7                 | -                       | 10<br>4.3%                      |

## Summary for Associate of Science Degree (AS)

| Graduate<br>Survey                   | Graduates   | Respon                  | Respondents                 |      | ponse Rate                      |
|--------------------------------------|-------------|-------------------------|-----------------------------|------|---------------------------------|
| <b>Response Rate</b>                 | 141         | 118                     | 118                         |      | 83.7%                           |
|                                      |             |                         |                             |      |                                 |
| Post-<br>Graduation<br>Activities (% | Employed    | Continuing<br>Education | Employed<br>Contin<br>Educa | uing | Not<br>Employed<br>or Education |
| of<br>Respondents)                   | 25<br>21.2% | 105<br>88.9%            | 113<br>95.8                 |      | 5<br>4.2%                       |

| Post-<br>Graduation<br>Activities (% | Employed | Continuing<br>Education | Employed and/or<br>Continuing<br>Education | Not<br>Employed<br>or Education |
|--------------------------------------|----------|-------------------------|--------------------------------------------|---------------------------------|
| of                                   | 26       | 24                      | 45                                         | 6                               |
| Respondents)                         | 50.9%    | 47.1%                   | 88.2%                                      | 11.7%                           |