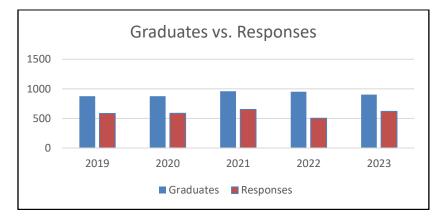

<u>How the data was collected</u>: Students who did not complete a graduate survey at the graduation fair were sent letters that included return paid postage. As a follow-up, emails were sent two to three months after. Over a period of six months after graduation, additional reminder emails and letters were distributed for completion. If responses were not received, Career Development staff contacted graduates to complete the survey over the telephone. In addition, staff gathered student knowledge rate data (defined by the National Association of Colleges and Employers) via current social media profiles and through the National Student Clearinghouse. Knowledge Rate: The LCCC total knowledge rate is 68.6%. Out of 904 graduates, there were 620 reported student outcomes.

## Summary for Associate in Applied Science Degree (AAS)

| Graduate<br>Survey | Graduates | Respondents | Response Rate |
|--------------------|-----------|-------------|---------------|
| Response Rate      | 364       | 210         | 57.7%         |