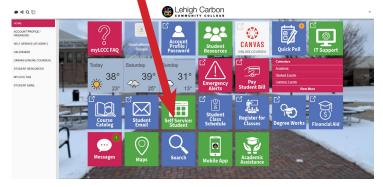

w.lccc.edu</u>.
- Click on "myLCCC" link.
- Select Student/Faculty/Staff.
- Enter your username and initial password provided to you.

## What should I do if I forget my Password?

- Go to <u>https://identity.lccc.edu</u>.
- Click Need Help Signing in?
- Click Forgotten your Password?
- Enter your username and click the reset option of your choice.

## Who do I contact if I am still having issues logging in?

• Complete <u>https://www.lccc.edu/current-students/student-technology/mylccc-assistance</u> for further assistance.



## How to register for classes.

#### STEP 1.

Go to the home page www.lccc.edu and click on "myLCCC." Select Student/Faculty/Staff.



#### STEP 2.

Enter your User Name and Password, then click "Sign in."



#### STEP 3. Click on the "Self Service: Student" tile.



#### **STEP 4.**

Select "Student Self Service" from the menu.

| Hote         Hote / Bamerinke (Faculty & Stati)           Account Paporte /<br>NESSWORD         Employee Self Service           Account Resources         Faculty Self Service           CANWAS (INLINE COURSES)         Finance Self Service           STUDENT RESOurces         General Self Service           RESOurcest         General Self Service           StuDent Resources         General Self Service           Student Self Service         Student Self Service