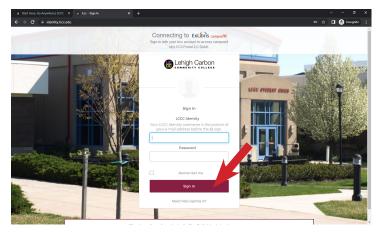

arted . . .

### How do I log into "myLCCC"?

- Go to <u>www.lccc.edu</u>.
- Click on "myLCCC" link.
- Select Student/Faculty/Staff.
- Enter your username and initial password provided to you.

## What should I do if I forget my Password?

- Go to <u>https://identity.lccc.edu</u>.
- Click Need Help Signing in?
- Click Forgotten your Password?
- Enter your username and click the reset option of your choice.

## Who do I contact if I am still having issues logging in?

• Complete <u>https://www.lccc.edu/current-students/student-technology/mylccc-assistance</u> for further assistance.



## How to register for classes.

#### STEP 1.

Go to the home page www.lccc.edu and click on "myLCCC." Select Student/Faculty/Staff.



#### STEP 2.

Enter your User Name and Password, then click "Sign in."



#### STEP 3. Click on the "Self Service: Student" tile.



#### **STEP 4.**

Select "Student Self Service" from the menu.

| Hote         Hote / Bamerinke (Faculty & Stati)           Account Paporte /<br>NESSWORD         Employee Self Service           Account Resources         Faculty Self Service           CANWAS (INLINE COURSES)         Finance Self Service           STUDENT RESOurces         General Self Service           RESOurcest         General Self Service           StuDent Resources         General Self Service           Student Self Service         Student Self Service