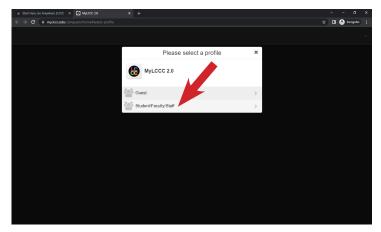

### How do I log into "myLCCC"?

- Go to <u>www.lccc.edu</u>.
- Click on "myLCCC" link.
- Select Student/Faculty/Staff.
- Enter your username and initial password provided to you.

#### STEP 1.

Go to the home page www.lccc.edu and click on "myLCCC." Select Student/Faculty/Staff.