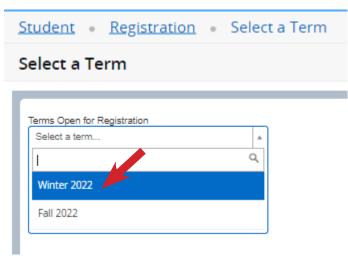

|               |
|   | What wou   | ld you like to do?                                                                                                   |               |
|   |            | <u>Current Course Offerings</u><br>Looking for classes? In this section you can browse classes you find interesting. | Colle<br>Look |
|   |            | Register for Classes<br>Search and register for your classes. You can also view and manage your schedule.            |               |
|   |            |                                                                                                                      |               |

#### STEP 7.

Select a term from the dropdown. Click continue.



#### **STEP 8.**

Use the **"Find Classes"** tab to search for classes with the criteria of your choice. Or use the Enter CRNs tab if you already have the course CRNs.

|   | Student • Registration • S                      | Select a Term • Register for Classes |
|---|-------------------------------------------------|--------------------------------------|
|   | Register for Classic                            |                                      |
| Ì | Find Classes Enter CRNs Schedu                  | ule and Options                      |
|   | Enter Your Search Criteria 1<br>Term: Fall 2022 |                                      |
|   | Subject                                         |                                      |
|   | Course Number                                   |