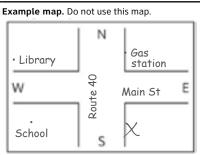

### **Instructions for Section 5:**

How to show your address on a map

If you live in a rural area and do not have a street address, use the map to the right to show where you live. with landmarks and road names.

If you are homeless, use the map to the right to show where you spend most of your time.

13

How to fill in the map:

- Write the names of the roads or streets nearest to where you live.
- Draw an X to show where you live.

. . . . . . .

- Use a dot to show the location of landmarks, such as schools, burghes, or stores, and identify them by name
- churches, or stores, and identify them by name.

□ I would like to be a bilingual interpreter on Election Day. I speak this language: