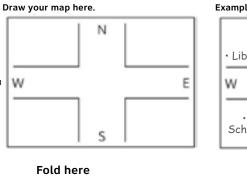

### **Instructions for Section 5:**

How to show your address on a map

If you live in a rural area and do not have a street address, use the map to the right to show where you live. with landmarks and road names.

If you are homeless, use the map to the right to show where you spend most of your time.

13

How to fill in the map:

- Write the names of the roads or streets nearest to where you live.
- Draw an X to show where you live.

. . . . . . .

- Use a dot to show the location of landmarks, such as schools, burghes, or stores, and identify them by name
- churches, or stores, and identify them by name.

□ I would like to be a bilingual interpreter on Election Day. I speak this language: